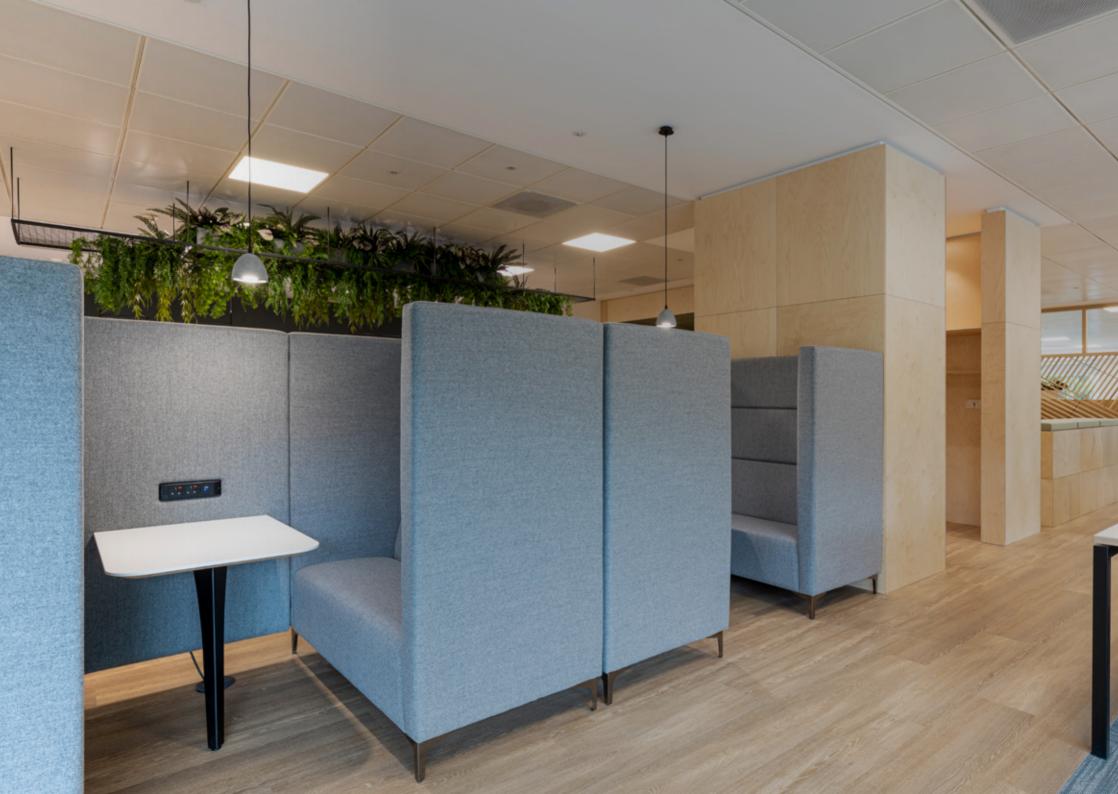

# Nº3 FORBURY PLACE CAT A+ SUITES

Two remaining suites available of 2,868 sq.ft and 3,053 sq.ft across the 1st floor of No.3 Forbury Place.

Forbury Place has been developed with everything in mind for the modern business user, whether you are big or small. With the introduction of the new CAT A+ suites, No.3 Forbury Place, and the wider Forbury Estate, can offer even greater flexibility for all businesses. Each of the three stylish suites offer contemporary meeting rooms, breakout areas and desk space to suit everyone.

## Suite B - 3,053 sq ft

36 workstations, 1 x 10-person meeting room, kitchen/breakout area

### Suite C - 2,868 sq ft

30 workstations, 1 x 10-person meeting room, kitchen/breakout area

B