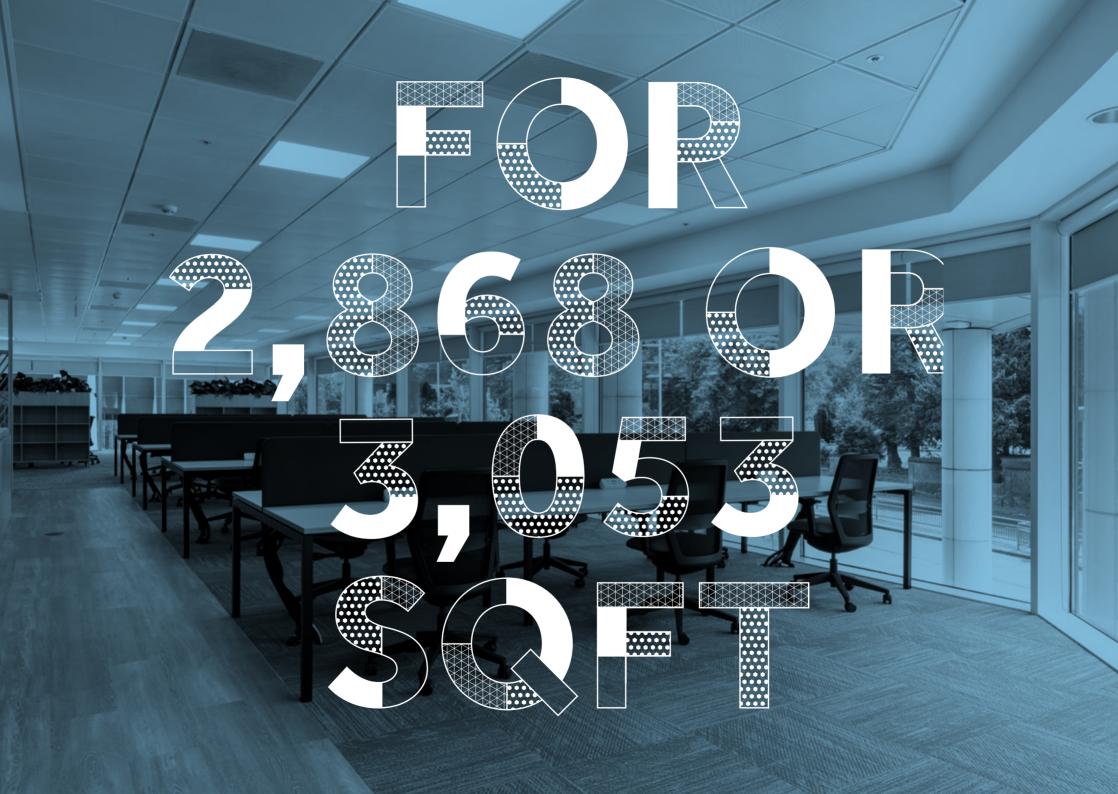

# Nº3 FORBURY PLACE CAT A+ SUITES

Two remaining suites available of 2,868 sq.ft and 3,053 sq.ft across the 1st floor of No.3 Forbury Place.

Forbury Place has been developed with everything in mind for the modern business user, whether you are big or small. With the introduction of the new CAT A+ suites, No.3 Forbury Place, and the wider Forbury Estate, can offer even greater flexibility for all businesses. Each of the three stylish suites offer contemporary meeting rooms, breakout areas and desk space to suit everyone.

# 5,921 sq ft / 550 sq m

Suite B - 3,053 sq ft / 283 sq m Suite C - 2,868 sq ft / 263 sq m

Suite B - Space Plan

2,868 sq ft / 263 sq m

Suite C - Space Plan