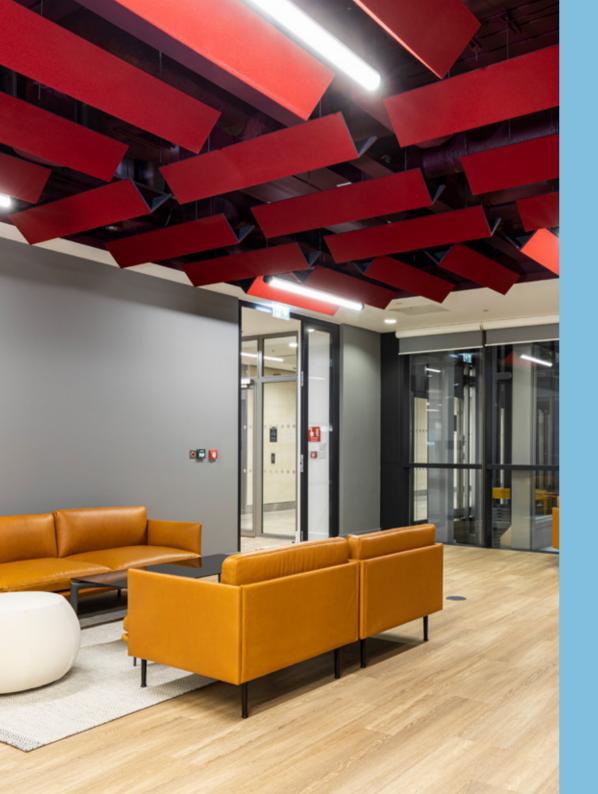

# Nº3 FORBURY PLACE CAT A+ SUITES

Two remaining suites available of 2,868 sq.ft and 3,053 sq.ft across the 1st floor of No.3 Forbury Place.

Forbury Place has been developed with everything in mind for the modern business user, whether you are big or small. With the introduction of the new CAT A+ suites, No.3 Forbury Place, and the wider Forbury Estate, can offer even greater flexibility for all businesses. Each of the three stylish suites offer contemporary meeting rooms, breakout areas and desk space to suit everyone.

# **SPECIFICATION**

- Onsite car-parking
- BREEAM Rating 'Excellent'
- EPC Rating 'C'
- 4 pipe fan coil air-conditioning
- Fully accessible raised floor with 150mm void
- Suspended metal tile ceiling
- 2.75m finished floor to ceiling height
- LED lighting
- Full height covered atrium
- Male, female and disabled WCs on each floor
- Showers and changing facilities
- Extensive cycle storage facilities
- On-site café, Forbury Kitchen