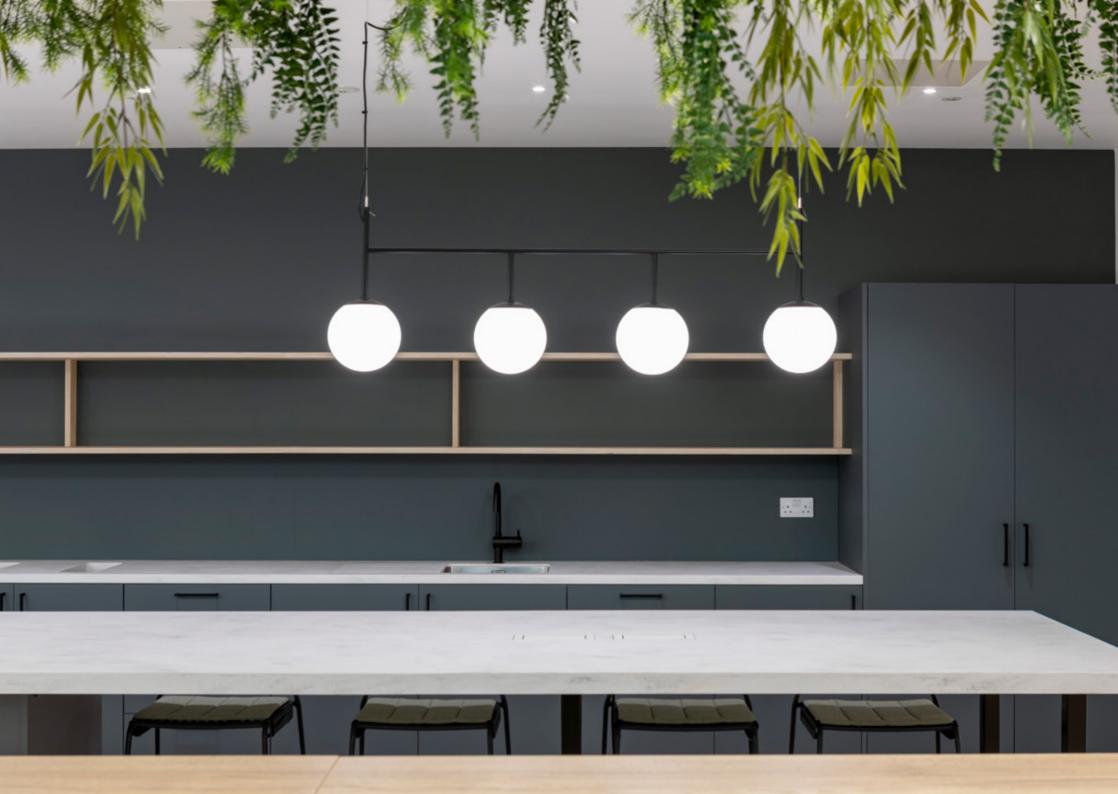

## Suite B - 3,053 sq ft

36 workstations, 1 x 10-person meeting room, kitchen/breakout area

### Suite C - 2,868 sq ft

30 workstations, 1 x 10-person meeting room, kitchen/breakout area

B