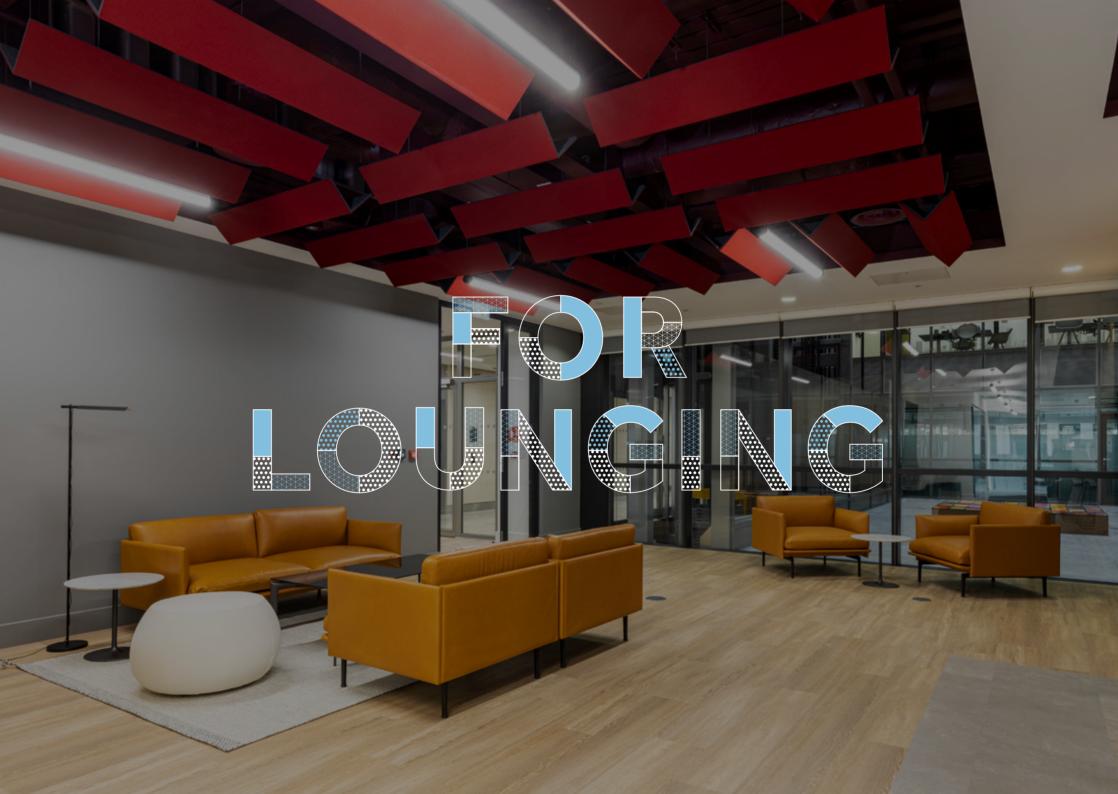

# Nº3 FORBURY PLACE CAT A+ SUITES

Two remaining suites available of 2,868 sq.ft and 3,053 sq.ft across the 1st floor of No.3 Forbury Place.

Forbury Place has been developed with everything in mind for the modern business user, whether you are big or small. With the introduction of the new CAT A+ suites, No.3 Forbury Place, and the wider Forbury Estate, can offer even greater flexibility for all businesses. Each of the three stylish suites offer contemporary meeting rooms, breakout areas and desk space to suit everyone.