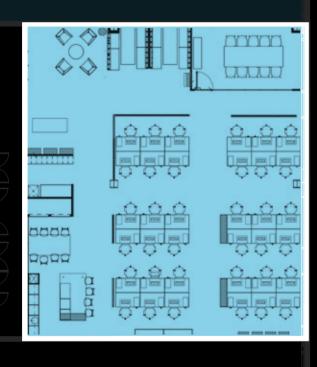

## Suite B - 3,053 sq ft

36 workstations, 1 x 10-person meeting room, kitchen/breakout area

### Suite C - 2,868 sq ft

30 workstations, 1 x 10-person meeting room, kitchen/breakout area

B

# 5,921 sq ft / 550 sq m

Suite B - 3,053 sq ft / 283 sq m Suite C - 2,868 sq ft / 263 sq m

Suite B - Space Plan

2,868 sq ft / 263 sq m

Suite C - Space Plan