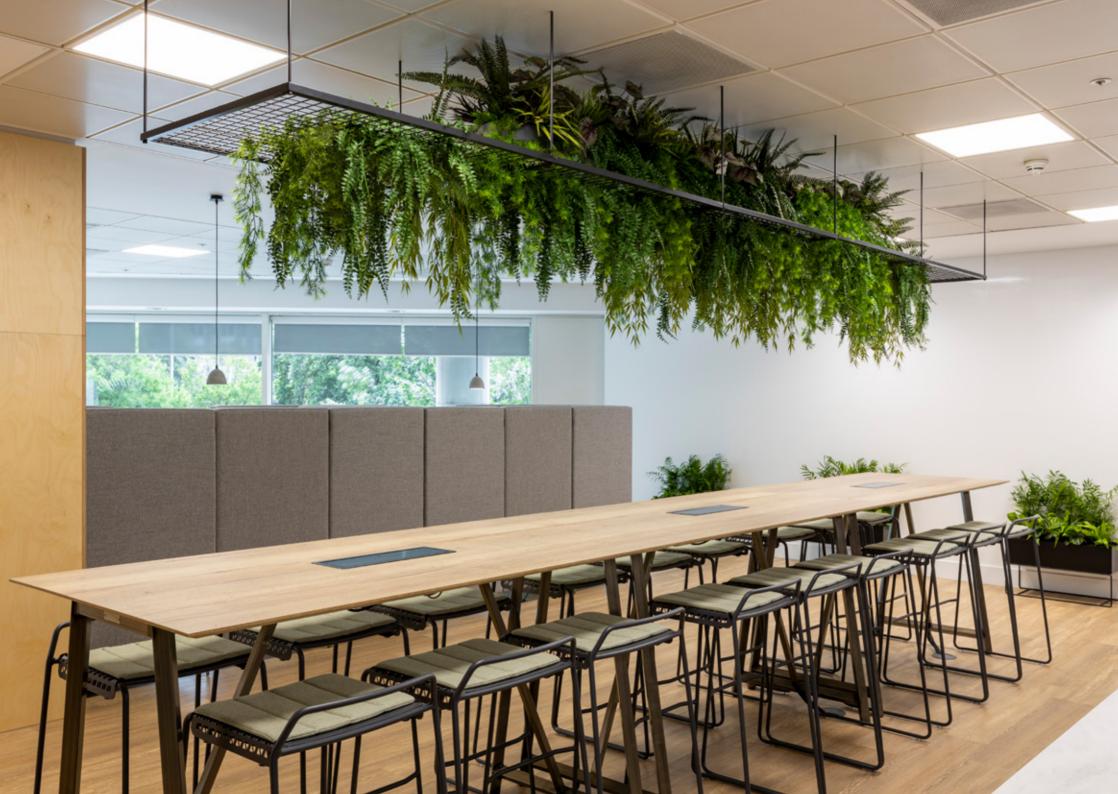

# Nº3 FORBURY PLACE CAT A+ SUITES

Two remaining suites available of 2,868 sq.ft and 3,053 sq.ft across the 1st floor of No.3 Forbury Place.

Forbury Place has been developed with everything in mind for the modern business user, whether you are big or small. With the introduction of the new CAT A+ suites, No.3 Forbury Place, and the wider Forbury Estate, can offer even greater flexibility for all businesses. Each of the three stylish suites offer contemporary meeting rooms, breakout areas and desk space to suit everyone.

# **SPECIFICATION**

- Onsite car-parking
- BREEAM Rating 'Excellent'
- EPC Rating 'C'
- 4 pipe fan coil air-conditioning
- Fully accessible raised floor with 150mm void
- Suspended metal tile ceiling
- 2.75m finished floor to ceiling height
- LED lighting
- Full height covered atrium
- Male, female and disabled WCs on each floor
- Showers and changing facilities
- Extensive cycle storage facilities
- On-site café, Forbury Kitchen