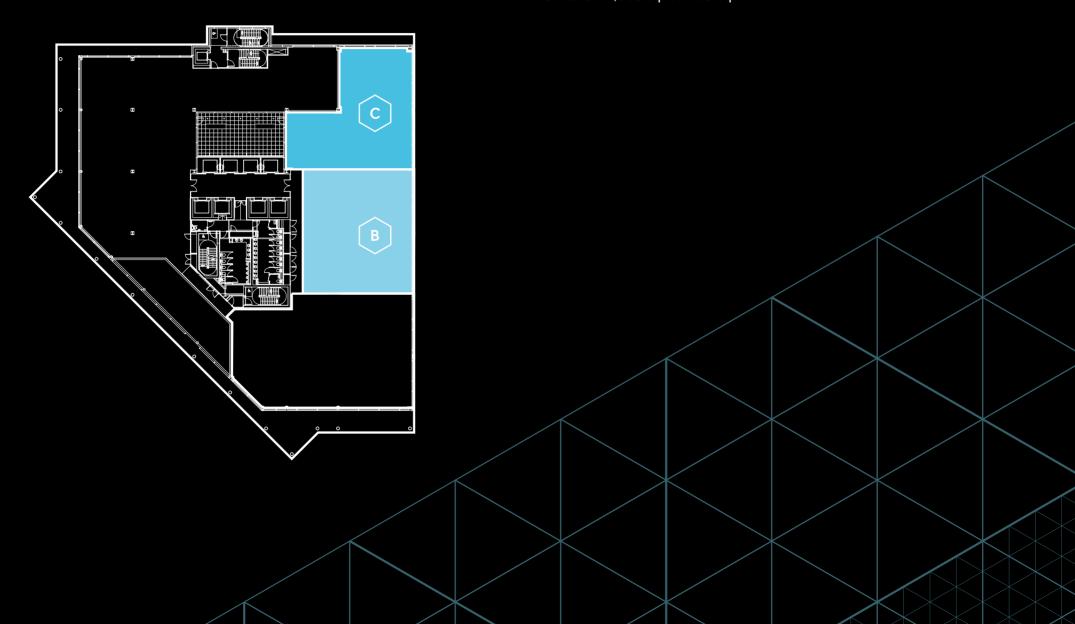

# FLOOR 1 - CAT A+ SUITES

# 5,921 sq ft / 550 sq m

Suite B - 3,053 sq ft / 283 sq m Suite C - 2,868 sq ft / 263 sq m

Suite B - Space Plan

2,868 sq ft / 263 sq m

Suite C - Space Plan