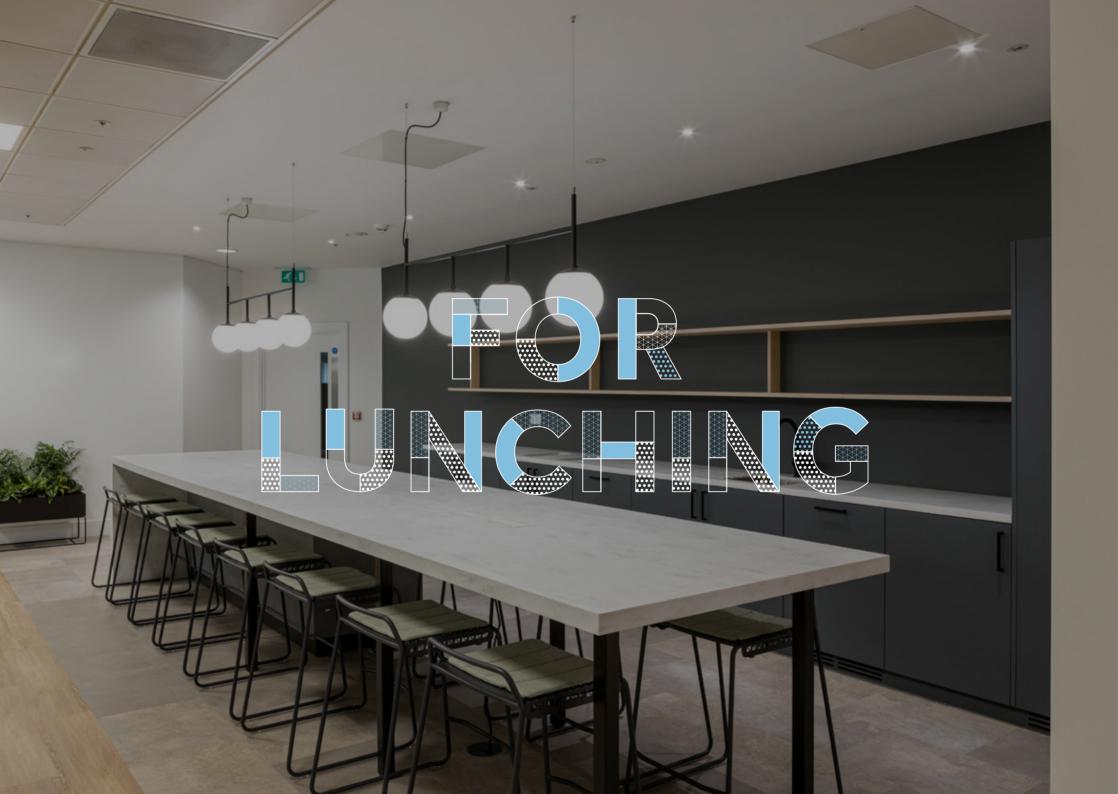

# Nº3 FORBURY PLACE CAT A+ SUITES

Two remaining suites available of 2,868 sq.ft and 3,053 sq.ft across the 1st floor of No.3 Forbury Place.

Forbury Place has been developed with everything in mind for the modern business user, whether you are big or small. With the introduction of the new CAT A+ suites, No.3 Forbury Place, and the wider Forbury Estate, can offer even greater flexibility for all businesses. Each of the three stylish suites offer contemporary meeting rooms, breakout areas and desk space to suit everyone.

# **SPECIFICATION**

- Onsite car-parking
- BREEAM Rating 'Excellent'
- EPC Rating 'C'
- 4 pipe fan coil air-conditioning
- Fully accessible raised floor with 150mm void
- Suspended metal tile ceiling
- 2.75m finished floor to ceiling height
- LED lighting
- Full height covered atrium
- Male, female and disabled WCs on each floor
- Showers and changing facilities
- Extensive cycle storage facilities
- On-site café, Forbury Kitchen