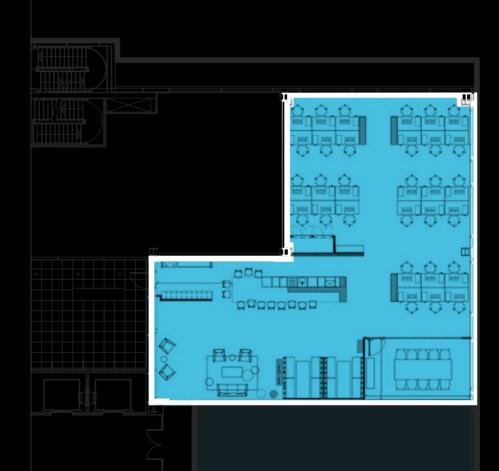

# FLOOR 1 - CAT A+ SUITES

# 5,921 sq ft / 550 sq m

Suite B - 3,053 sq ft / 283 sq m Suite C - 2,868 sq ft / 263 sq m

Suite B - Space Plan

2,868 sq ft / 263 sq m

Suite C - Space Plan