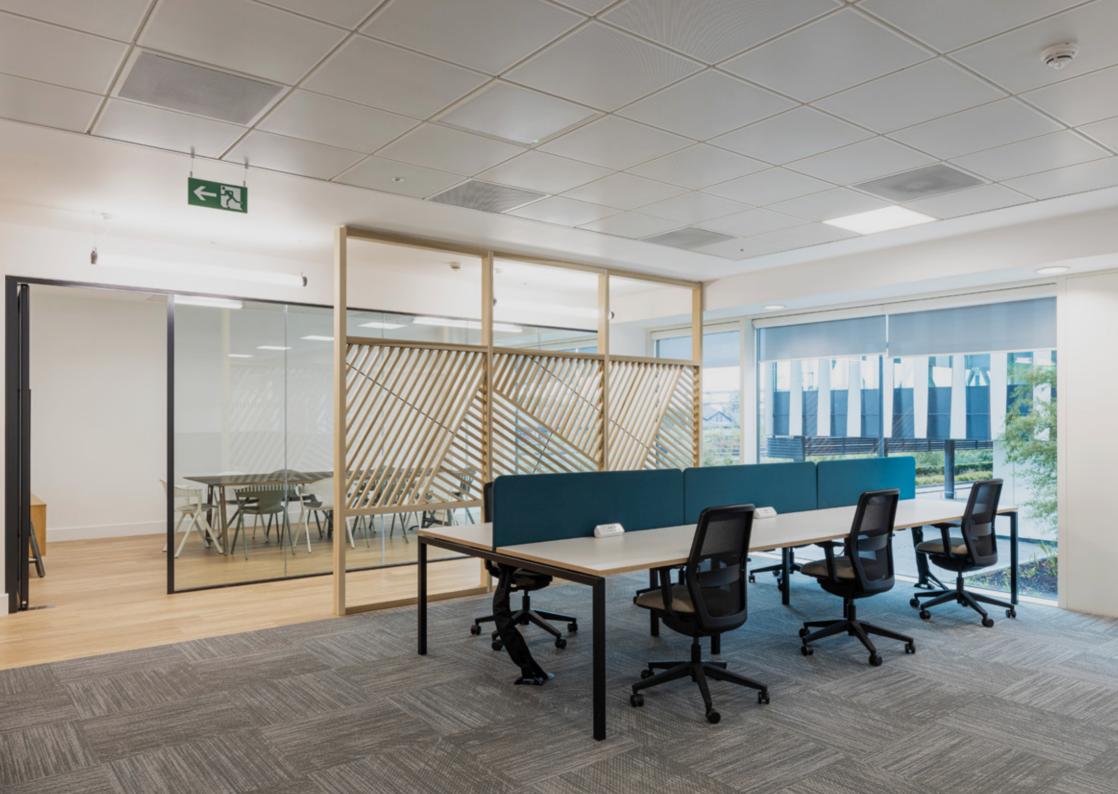

# Nº3 FORBURY PLACE CAT A+ SUITES

Two remaining suites available of 2,868 sq.ft and 3,053 sq.ft across the 1st floor of No.3 Forbury Place.

Forbury Place has been developed with everything in mind for the modern business user, whether you are big or small. With the introduction of the new CAT A+ suites, No.3 Forbury Place, and the wider Forbury Estate, can offer even greater flexibility for all businesses. Each of the three stylish suites offer contemporary meeting rooms, breakout areas and desk space to suit everyone.

## Suite B - 3,053 sq ft

36 workstations, 1 x 10-person meeting room, kitchen/breakout area

### Suite C - 2,868 sq ft

30 workstations, 1 x 10-person meeting room, kitchen/breakout area

B