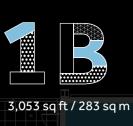

## Suite B - 3,053 sq ft

36 workstations, 1 x 10-person meeting room, kitchen/breakout area

# 5,921 sq ft / 550 sq m

Suite B - 3,053 sq ft / 283 sq m Suite C - 2,868 sq ft / 263 sq m

Suite B - Space Plan

2,868 sq ft / 263 sq m

Suite C - Space Plan