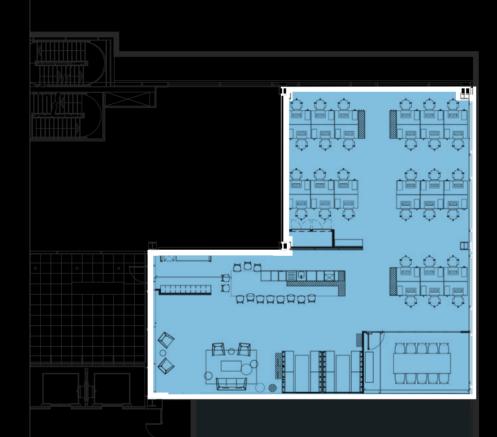

## Suite C - 2,868 sq ft

30 workstations, 1 x 10-person meeting room, kitchen/breakout area

B

FLOOR 1 - CAT A+ SUITES

10,487 sq ft / 965 sq m

Suite A – 4,566 sq ft / 418 sq m Suite B – 3,053 sq ft / 283 sq m Suite C - 2,868 sq ft / 263 sq m

3,053 sq ft / 283 sq m

2,868 sq ft / 263 sq m

Suite C - Space Plan