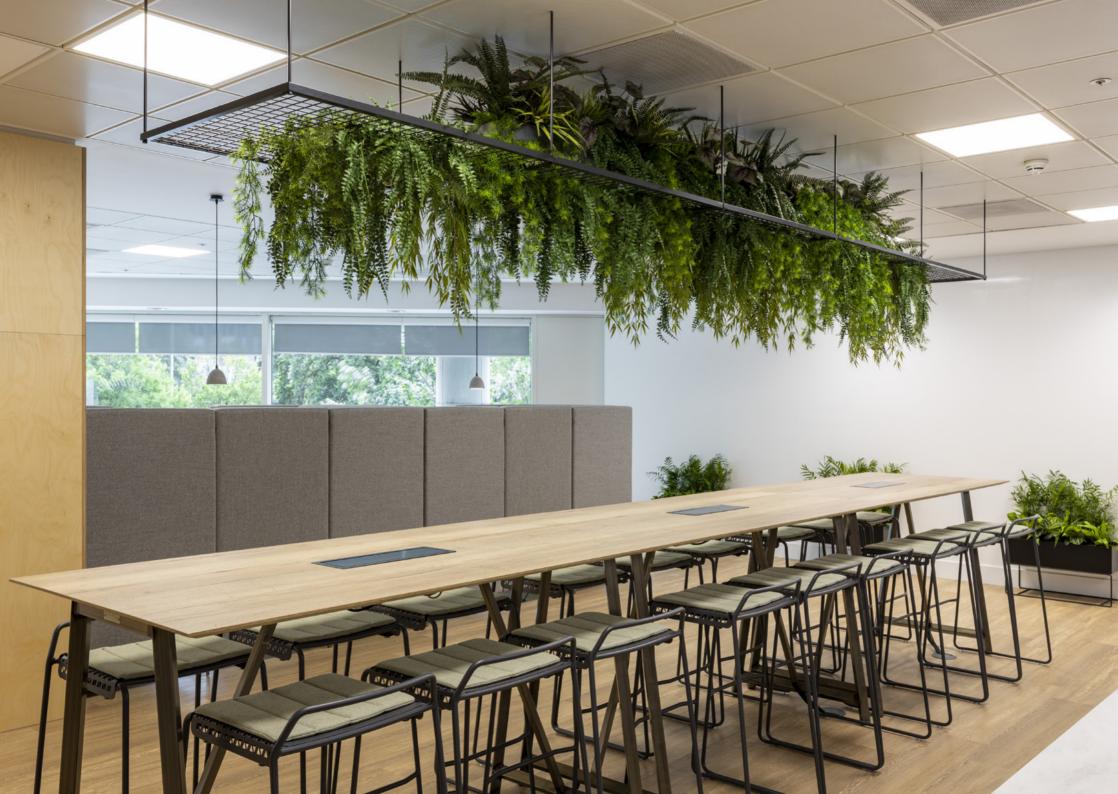

# Nº3 FORBURY PLACE CAT A+ SUITES

Three suites available ranging from 2,868 – 4,566 sq ft across the 1st floor of No.3 Forbury Place.

Forbury Place has been developed with everything in mind for the modern business user, whether you are big or small. With the introduction of the new CAT A+ suites, No.3 Forbury Place, and the wider Forbury Estate, can offer even greater flexibility for all businesses. Each of the three stylish suites offer contemporary meeting rooms, breakout areas and desk space to suit everyone.

## **SPECIFICATION**

- Onsite car-parking
- BREEAM Rating 'Excellent'
- EPC Rating 'C'
- 4 pipe fan coil air-conditioning
- Fully accessible raised floor with 150mm void
- Suspended metal tile ceiling
- 2.75m finished floor to ceiling height
- LED lighting
- Full height covered atrium
- Male, female and disabled WCs on each floor
- Showers and changing facilities
- Extensive cycle storage facilities
- On-site café, Forbury Kitchen