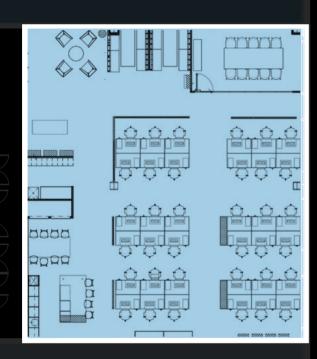

## Suite A - 4,566 sq ft

52 workstations, 1 x 10-person meeting room, 1 x 6-person meeting room, kitchen/breakout area

## Suite B - 3,053 sq ft

36 workstations, 1 x 10-person meeting room, kitchen/breakout area

## Suite C - 2,868 sq ft

30 workstations, 1 x 10-person meeting room, kitchen/breakout area

B

FLOOR 1 - CAT A+ SUITES

10,487 sq ft / 965 sq m

Suite A – 4,566 sq ft / 418 sq m Suite B – 3,053 sq ft / 283 sq m Suite C - 2,868 sq ft / 263 sq m

3,053 sq ft / 283 sq m

2,868 sq ft / 263 sq m

Suite C - Space Plan