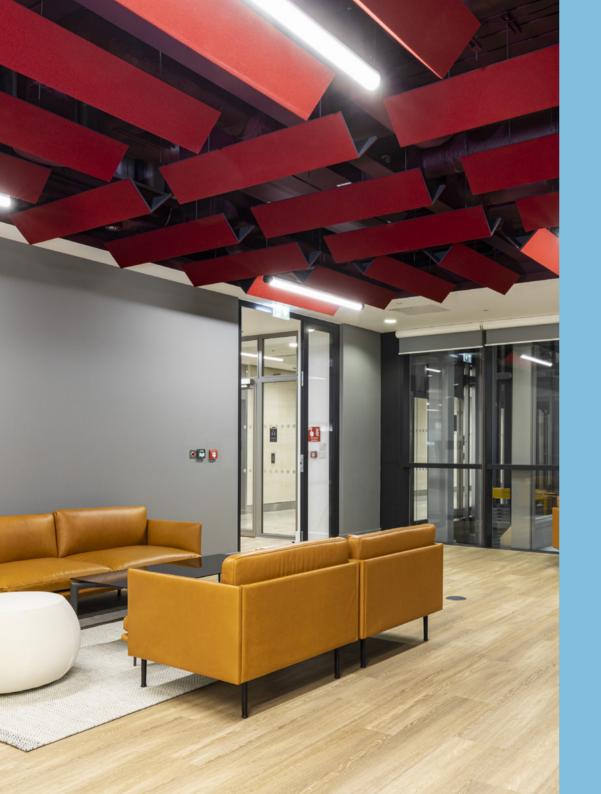

# Nº3 FORBURY PLACE CAT A+ SUITES

Three suites available ranging from 2,868 – 4,566 sq ft across the 1st floor of No.3 Forbury Place.

Forbury Place has been developed with everything in mind for the modern business user, whether you are big or small. With the introduction of the new CAT A+ suites, No.3 Forbury Place, and the wider Forbury Estate, can offer even greater flexibility for all businesses. Each of the three stylish suites offer contemporary meeting rooms, breakout areas and desk space to suit everyone.

## **SPECIFICATION**

- Onsite car-parking
- BREEAM Rating 'Excellent'
- EPC Rating 'C'
- 4 pipe fan coil air-conditioning
- Fully accessible raised floor with 150mm void
- Suspended metal tile ceiling
- 2.75m finished floor to ceiling height
- LED lighting
- Full height covered atrium
- Male, female and disabled WCs on each floor
- Showers and changing facilities
- Extensive cycle storage facilities
- On-site café, Forbury Kitchen