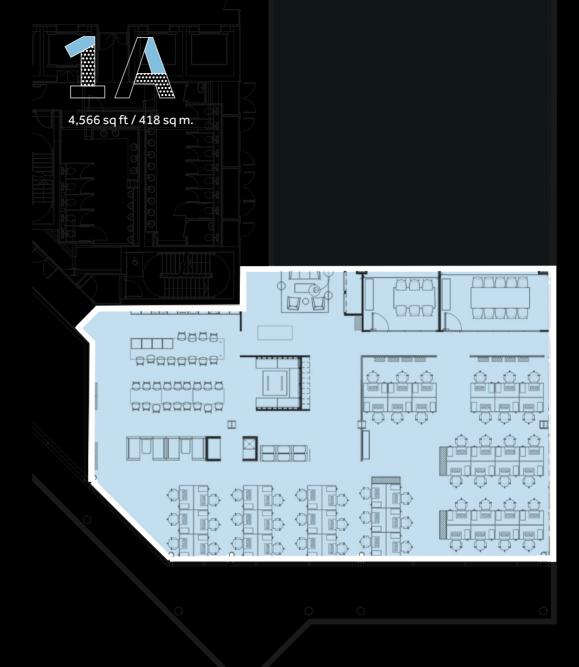

## Suite A - 4,566 sq ft

52 workstations, 1 x 10-person meeting room, 1 x 6-person meeting room, kitchen/breakout area