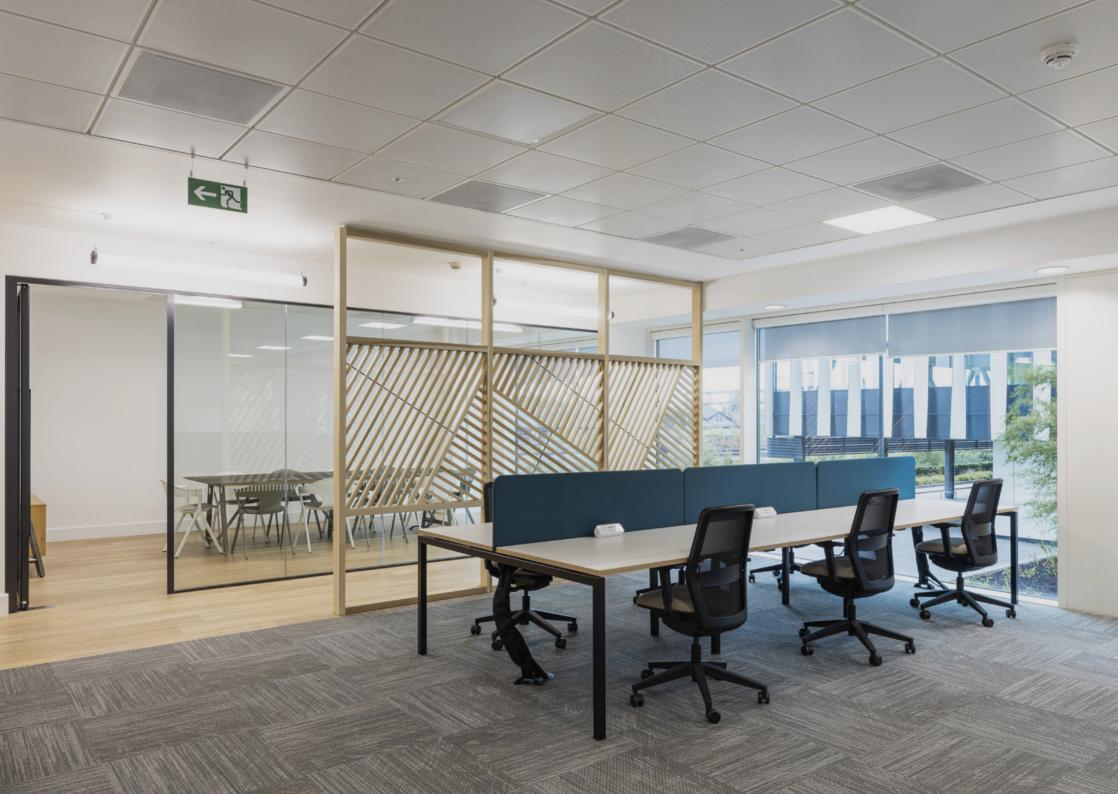

# Nº3 FORBURY PLACE CAT A+ SUITES

Three suites available ranging from 2,868 – 4,566 sq ft across the 1st floor of No.3 Forbury Place.

Forbury Place has been developed with everything in mind for the modern business user, whether you are big or small. With the introduction of the new CAT A+ suites, No.3 Forbury Place, and the wider Forbury Estate, can offer even greater flexibility for all businesses. Each of the three stylish suites offer contemporary meeting rooms, breakout areas and desk space to suit everyone.

## **SPECIFICATION**

- Onsite car-parking
- BREEAM Rating 'Excellent'
- EPC Rating 'C'
- 4 pipe fan coil air-conditioning
- Fully accessible raised floor with 150mm void
- Suspended metal tile ceiling
- 2.75m finished floor to ceiling height
- LED lighting
- Full height covered atrium
- Male, female and disabled WCs on each floor
- Showers and changing facilities
- Extensive cycle storage facilities
- On-site café, Forbury Kitchen