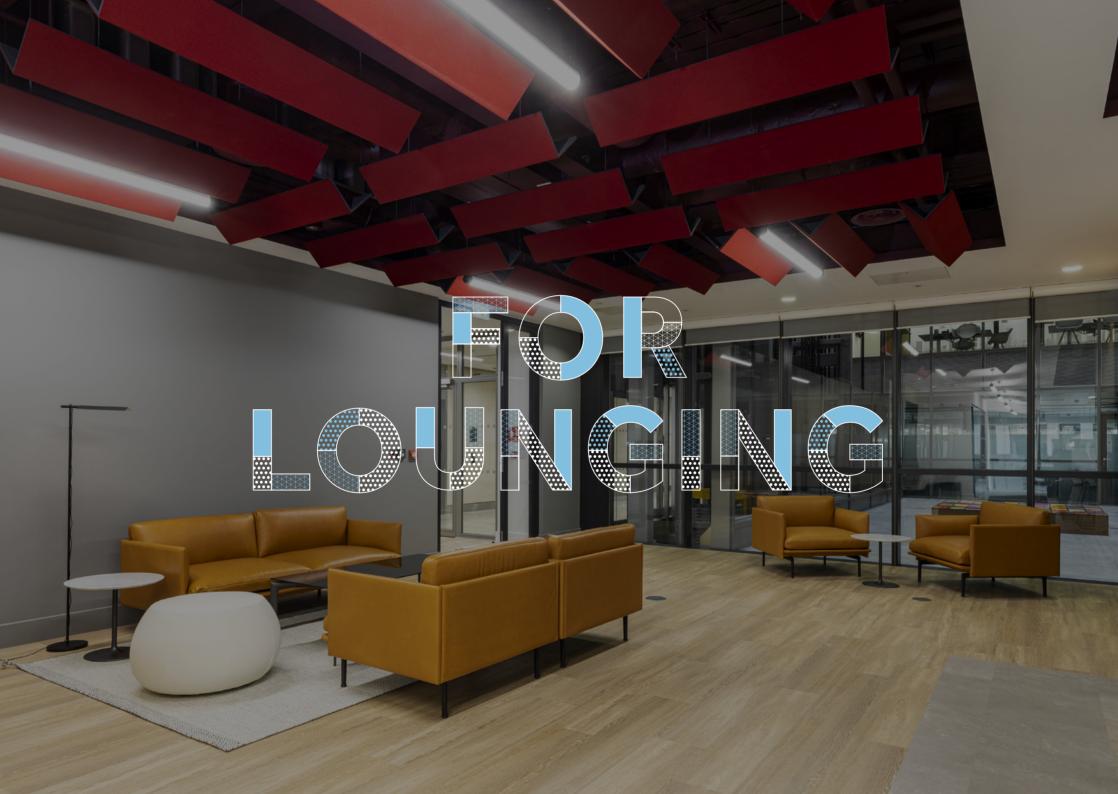

# Nº3 FORBURY PLACE CAT A+ SUITES

Three suites available ranging from 2,868 – 4,566 sq ft across the 1st floor of No.3 Forbury Place.

Forbury Place has been developed with everything in mind for the modern business user, whether you are big or small. With the introduction of the new CAT A+ suites, No.3 Forbury Place, and the wider Forbury Estate, can offer even greater flexibility for all businesses. Each of the three stylish suites offer contemporary meeting rooms, breakout areas and desk space to suit everyone.