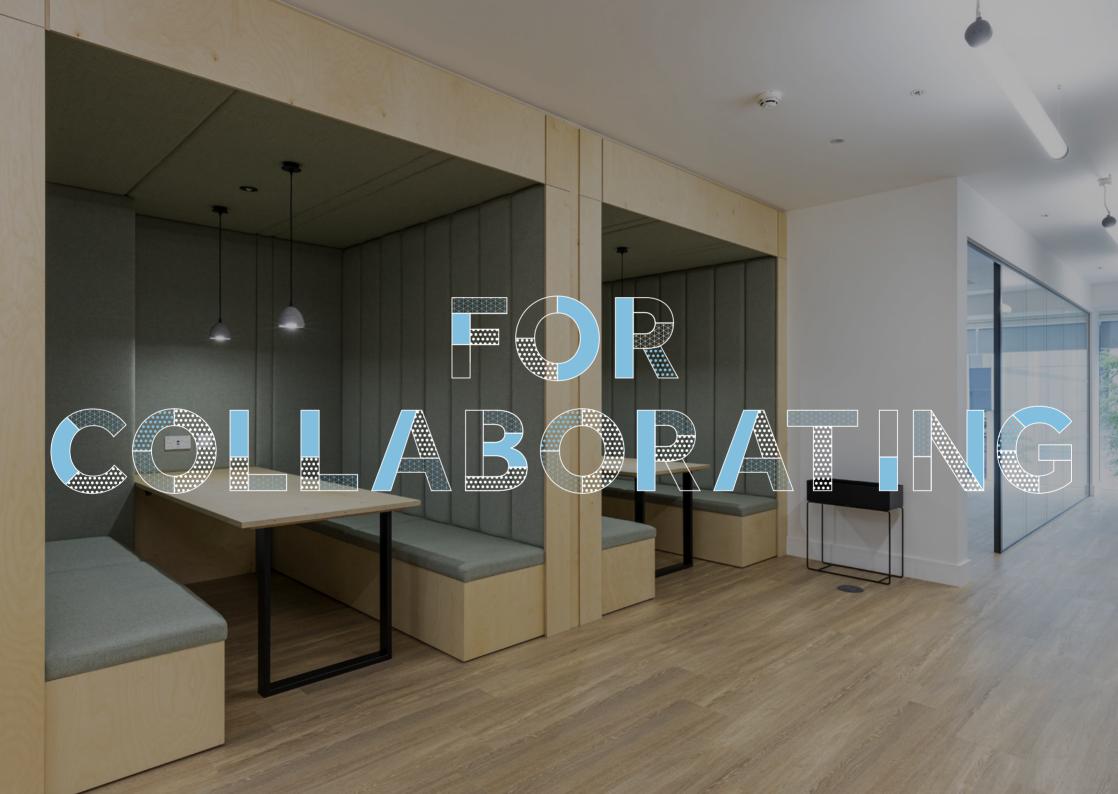

# Nº3 FORBURY PLACE CAT A+ SUITES

Three suites available ranging from 2,868 – 4,566 sq ft across the 1st floor of No.3 Forbury Place.

Forbury Place has been developed with everything in mind for the modern business user, whether you are big or small. With the introduction of the new CAT A+ suites, No.3 Forbury Place, and the wider Forbury Estate, can offer even greater flexibility for all businesses. Each of the three stylish suites offer contemporary meeting rooms, breakout areas and desk space to suit everyone.

## Suite A - 4,566 sq ft

52 workstations, 1 x 10-person meeting room, 1 x 6-person meeting room, kitchen/breakout area

## Suite B - 3,053 sq ft

36 workstations, 1 x 10-person meeting room, kitchen/breakout area

## Suite C - 2,868 sq ft

30 workstations, 1 x 10-person meeting room, kitchen/breakout area

B

FLOOR 1 - CAT A+ SUITES

10,487 sq ft / 965 sq m

Suite A – 4,566 sq ft / 418 sq m Suite B – 3,053 sq ft / 283 sq m Suite C - 2,868 sq ft / 263 sq m