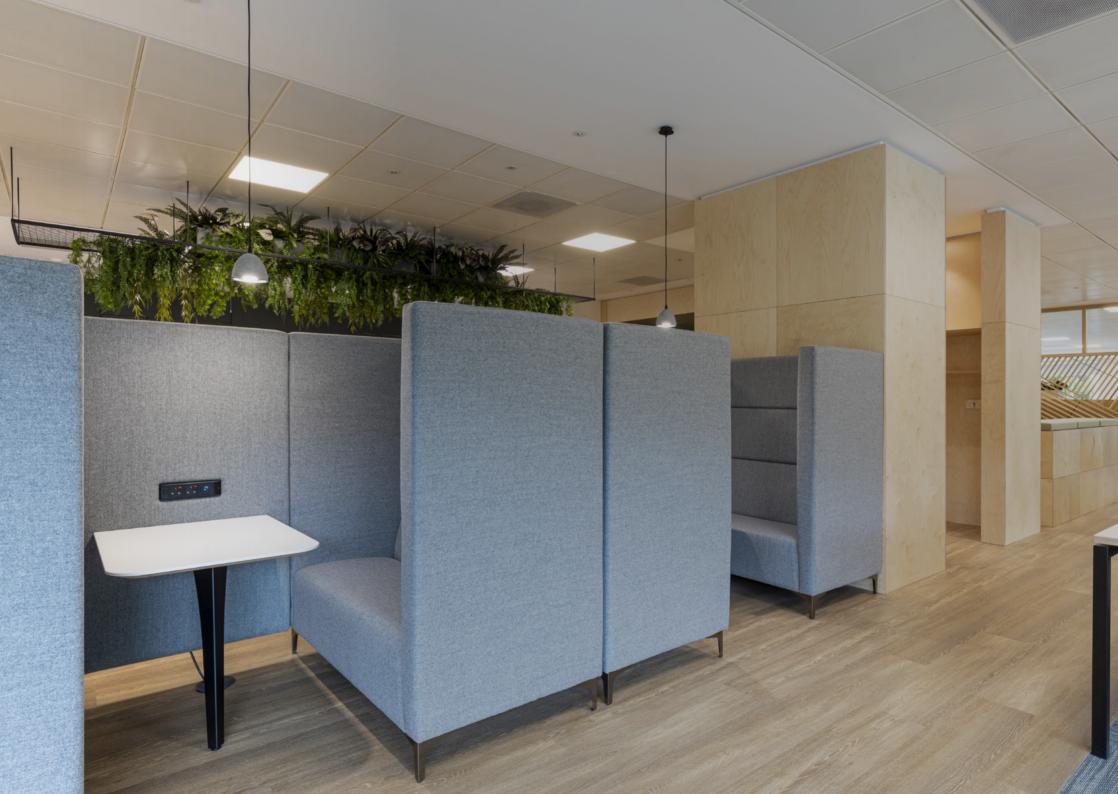

# Nº3 FORBURY PLACE CAT A+ SUITES

Three suites available ranging from 2,868 – 4,566 sq ft across the 1st floor of No.3 Forbury Place.

Forbury Place has been developed with everything in mind for the modern business user, whether you are big or small. With the introduction of the new CAT A+ suites, No.3 Forbury Place, and the wider Forbury Estate, can offer even greater flexibility for all businesses. Each of the three stylish suites offer contemporary meeting rooms, breakout areas and desk space to suit everyone.

## **SPECIFICATION**

- Onsite car-parking
- BREEAM Rating 'Excellent'
- EPC Rating 'C'
- 4 pipe fan coil air-conditioning
- Fully accessible raised floor with 150mm void
- Suspended metal tile ceiling
- 2.75m finished floor to ceiling height
- LED lighting
- Full height covered atrium
- Male, female and disabled WCs on each floor
- Showers and changing facilities
- Extensive cycle storage facilities
- On-site café, Forbury Kitchen