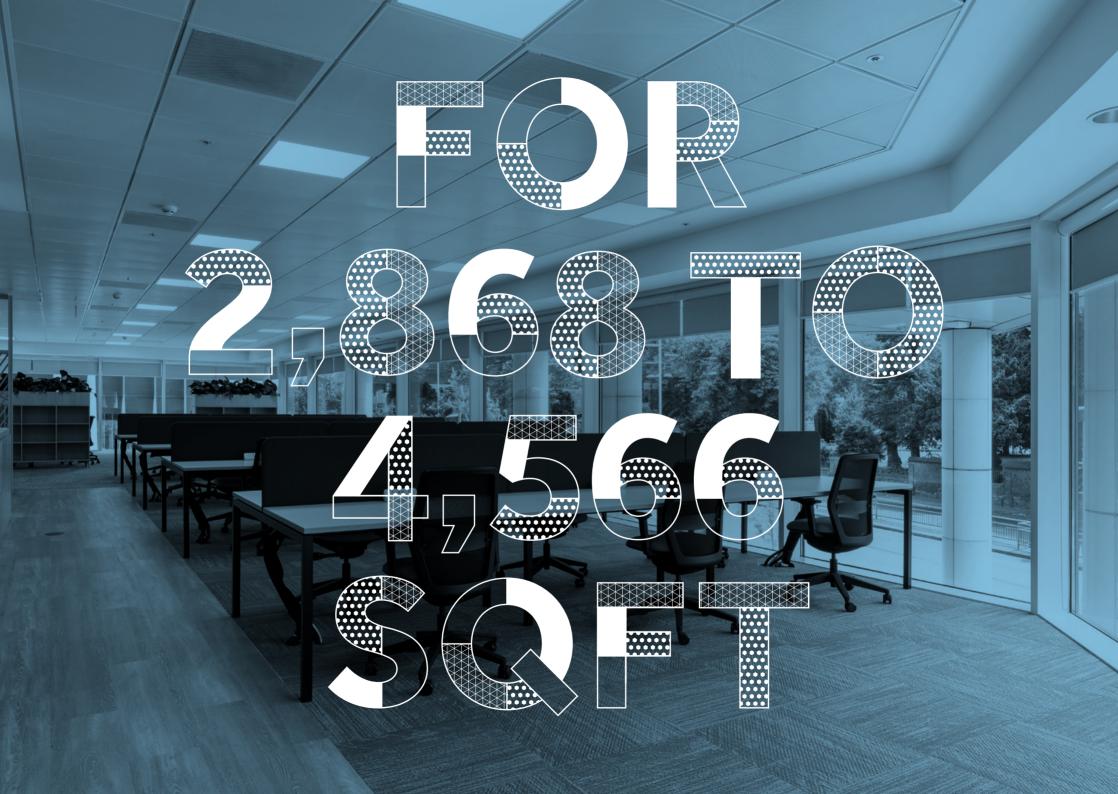

# Nº3 FORBURY PLACE CAT A+ SUITES

Three suites available ranging from 2,868 – 4,566 sq ft across the 1st floor of No.3 Forbury Place.

Forbury Place has been developed with everything in mind for the modern business user, whether you are big or small. With the introduction of the new CAT A+ suites, No.3 Forbury Place, and the wider Forbury Estate, can offer even greater flexibility for all businesses. Each of the three stylish suites offer contemporary meeting rooms, breakout areas and desk space to suit everyone.