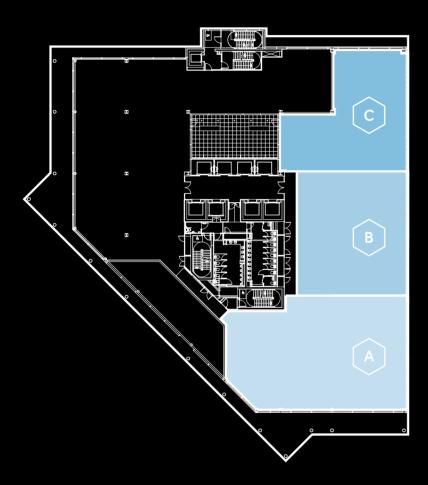

## Suite A - 4,566 sq ft

52 workstations, 1 x 10-person meeting room, 1 x 6-person meeting room, kitchen/breakout area

## Suite B - 3,053 sq ft

36 workstations, 1 x 10-person meeting room, kitchen/breakout area

## Suite C - 2,868 sq ft

30 workstations, 1 x 10-person meeting room, kitchen/breakout area

B

FLOOR 1 - CAT A+ SUITES

10,487 sq ft / 965 sq m

Suite A – 4,566 sq ft / 418 sq m Suite B – 3,053 sq ft / 283 sq m Suite C - 2,868 sq ft / 263 sq m