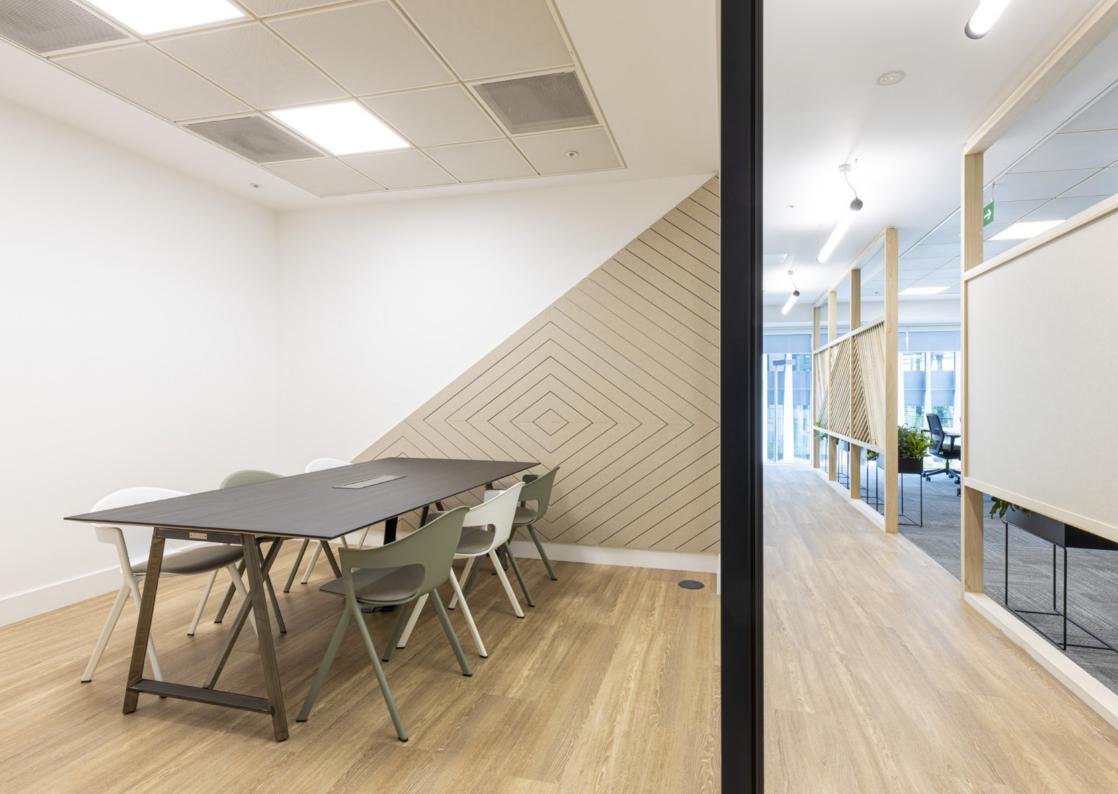

# Nº3 FORBURY PLACE CAT A+ SUITES

Three suites available ranging from 2,868 – 4,566 sq ft across the 1st floor of No.3 Forbury Place.

Forbury Place has been developed with everything in mind for the modern business user, whether you are big or small. With the introduction of the new CAT A+ suites, No.3 Forbury Place, and the wider Forbury Estate, can offer even greater flexibility for all businesses. Each of the three stylish suites offer contemporary meeting rooms, breakout areas and desk space to suit everyone.

## **SPECIFICATION**

- Onsite car-parking
- BREEAM Rating 'Excellent'
- EPC Rating 'C'
- 4 pipe fan coil air-conditioning
- Fully accessible raised floor with 150mm void
- Suspended metal tile ceiling
- 2.75m finished floor to ceiling height
- LED lighting
- Full height covered atrium
- Male, female and disabled WCs on each floor
- Showers and changing facilities
- Extensive cycle storage facilities
- On-site café, Forbury Kitchen