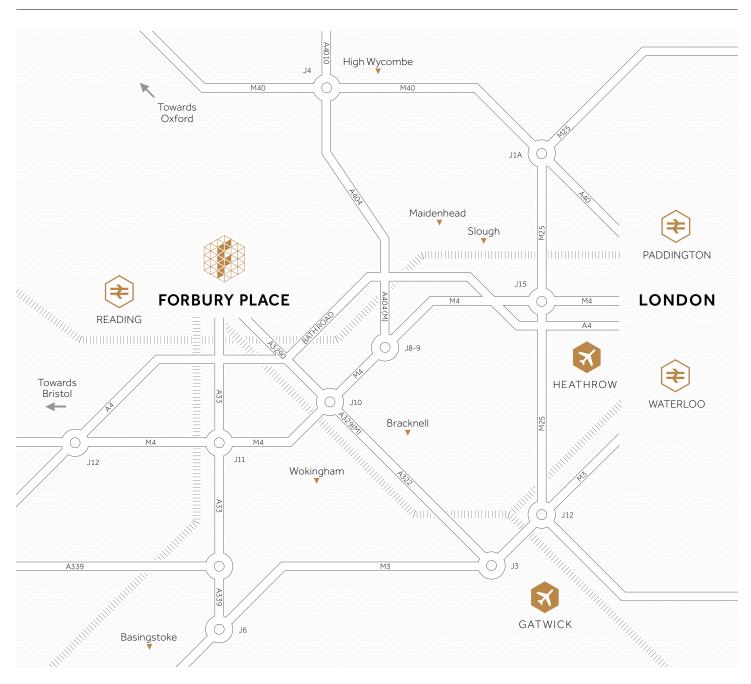

## INTERNATIONAL CONNECTIONS

Reading is a world-class business location with impeccable transport connections. It's conveniently close to London, with the recently revamped Reading Station offering 200 trains a day to the capital. For international destinations, the town is just 28 miles from Heathrow and the excellent motorway links offer swift connections to Gatwick.

## RAIL

London Paddington / 25 mins up to 16 p/hr

Bristol Temple Meads / 74 mins up to 4 p/hr

Birmingham / 97 mins up to 3 p/hr

Gatwick Airport / 76 mins up to 4 p/hr

## ROAD

M4 (J10) 10 mins / 5.5 miles M4(J11) 8 mins / 3.5 miles M4(J12) 15 mins / 5 miles M25(J15) 27 mins / 24 miles M3(J3) 25 mins / 16 miles Heathrow 34 mins / 28 miles Gatwick 65 mins / 56 miles London 48 mins / 40 miles