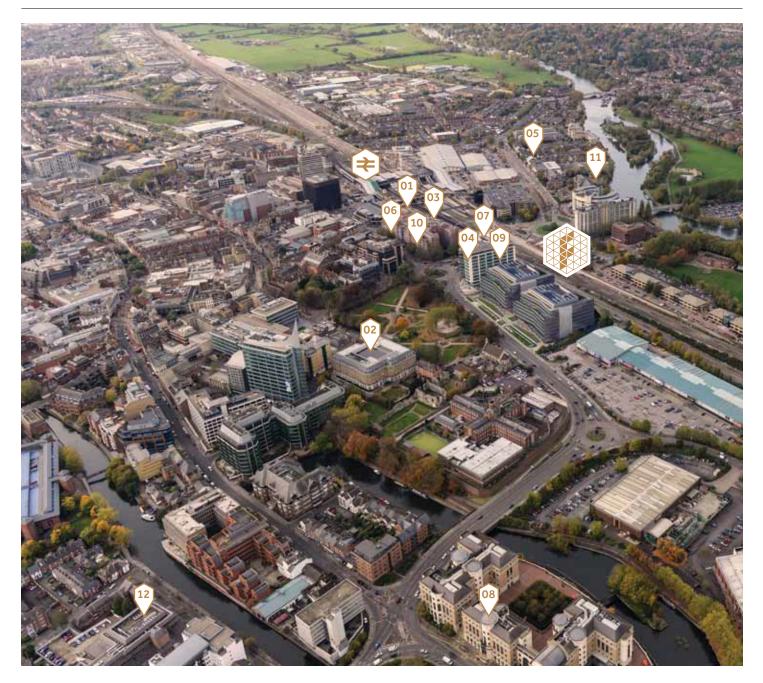

## LOCATION

Forbury Place is perfectly situated to take advantage of the impressive amenities just a short walk away. With its flourishing retail, plentiful restaurants and wellbalanced local transport connections, it's no surprise that Reading's thriving town centre is already home to many of the world's leading companies.

## LOCAL OCCUPIERS

01 / Barclays 02 / Deloitte 03 / Ernst & Young 04 / Yell 05 / Hutchison 3G 06 / Olswang 07 / Osborne Clarke 08 / Prudential Assurance 09 / PriceWaterhouseCoopers 10 / Shoosmiths 11 / Thames Water 12 / Visa

## WALKING DISTANCES

Forbury Gardens / 30 secs Carluccio's / 3 mins Forbury Hotel / 3 mins Reading Station / 5 mins River Thames / 5 mins Oracle Shopping Centre / 7 mins